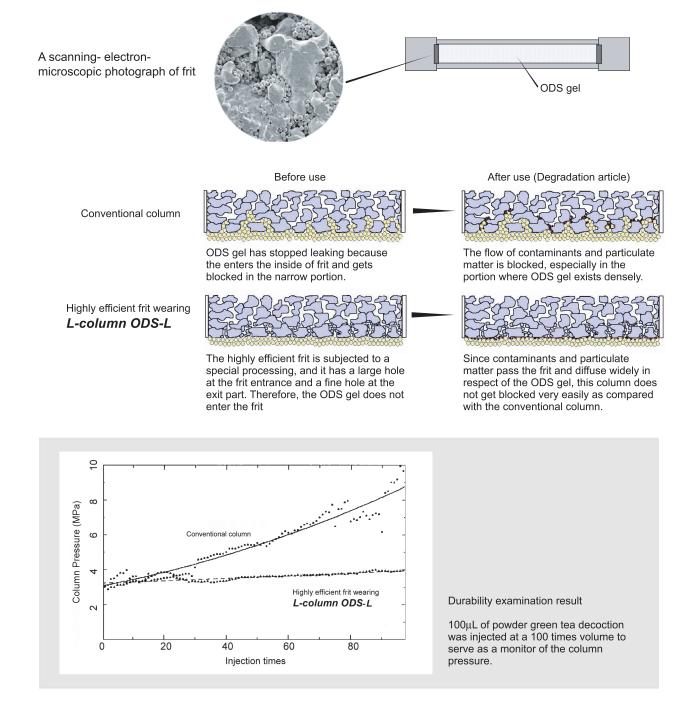

## Patent Pending

The use of LC/MS has spread quickly in various fields, such as medical-supplies development, proteome studies, life sciences, and investigational research of endocrine disruptors. A semi-micro column having a diameter is 2.1mm or 1.5mm is used for LC/MS. However, the semi-micro column has such a small cross-sectional area that it can easily get blocked, and it shows poor durability.

L-column ODS-L is a new semi-micro column with a newly developed highly efficient frit and shows significantly superior durability to conventional products.

It is the optimal column for use in environmental and pharmacokinetic fields, which require highly sensitive analysis and prolonged stability.